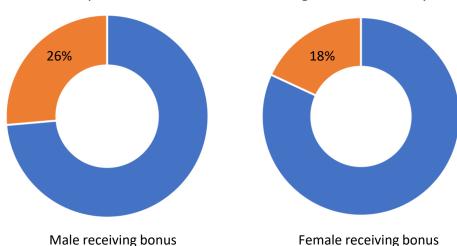

## Proportion of workforce receiving a bonus in the year

M&W Mack Ltd with 265 employees Primafruit Ltd with 406 employees

The below table summarises the gender gap reporting for Fresca Group, M&W Mack Limited and Primafruit Limited.

|                                                              | Fresca Group |         | M&W Mack Limited |         | Primafruit Limited |         |
|--------------------------------------------------------------|--------------|---------|------------------|---------|--------------------|---------|
| Mean gender pay gap                                          | 26%          |         | 19%              |         | 22%                |         |
| Median gender pay gap                                        | 10%          |         | 10%              |         | 8%                 |         |
| Mean gender bonus gap                                        | 78%          |         | 68%              |         | 86%                |         |
| Median gender bonus gap                                      | 60%          |         | 33%              |         | 83%                |         |
|                                                              | Males        | Females | Males            | Females | Males              | Females |
| Proportion of males and females receiving a bonus            | 26%          | 18%     | 52%              | 32%     | 20%                | 21%     |
| Proportion of males and females in lower pay quartile        | 48%          | 52%     | 50%              | 50%     | 37%                | 63%     |
| Proportion of males and females in lower middle pay quartile | 53%          | 47%     | 63%              | 37%     | 52%                | 48%     |
| Proportion of males and females in upper middle pay quartile | 72%          | 28%     | 76%              | 24%     | 67%                | 33%     |
| Proportion of males and females in upper pay quartile        | 72%          | 28%     | 79%              | 21%     | 64%                | 36%     |