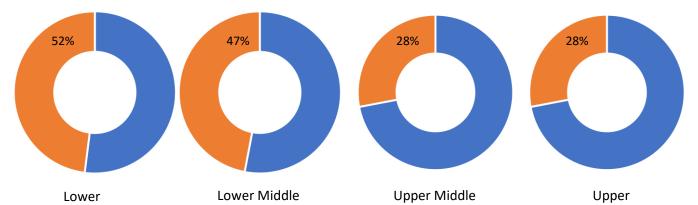

## Proportion of females in each quartile pay band

M&W Mack Ltd with 265 employees Primafruit Ltd with 406 employees

The below table summarises the gender gap reporting for Fresca Group, M&W Mack Limited and Primafruit Limited.

|                                                              | Fresca Group |         | M&W Mack Limited |         | Primafruit Limited |         |
|--------------------------------------------------------------|--------------|---------|------------------|---------|--------------------|---------|
| Mean gender pay gap                                          | 26%          |         | 19%              |         | 22%                |         |
| Median gender pay gap                                        | 10%          |         | 10%              |         | 8%                 |         |
| Mean gender bonus gap                                        | 78%          |         | 68%              |         | 86%                |         |
| Median gender bonus gap                                      | 60%          |         | 33%              |         | 83%                |         |
|                                                              | Males        | Females | Males            | Females | Males              | Females |
| Proportion of males and females receiving a bonus            | 26%          | 18%     | 52%              | 32%     | 20%                | 21%     |
| Proportion of males and females in lower pay quartile        | 48%          | 52%     | 50%              | 50%     | 37%                | 63%     |
| Proportion of males and females in lower middle pay quartile | 53%          | 47%     | 63%              | 37%     | 52%                | 48%     |
| Proportion of males and females in upper middle pay quartile | 72%          | 28%     | 76%              | 24%     | 67%                | 33%     |
| Proportion of males and females in upper pay quartile        | 72%          | 28%     | 79%              | 21%     | 64%                | 36%     |