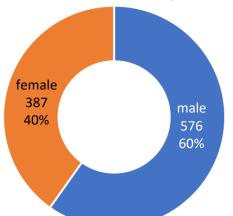

Within the whollyowned companies of Fresca Group, 40% of the workforce is female.

|       | Mean | Median |
|-------|------|--------|
| Pay   | 26%  | 10%    |
| Bonus | 78%  | 60%    |